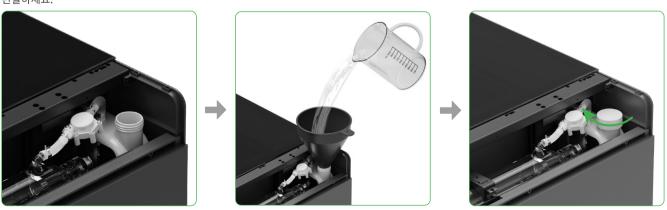

### (2) 물 탱크의 뚜껑을 열고 깔때기를 구멍에 삽입합니다.

### (3) 첫 번째 충전을 완료합니다.

필요한 양의 부동액을 물 탱크에 붓고 필요한 정제수를 천천히 부어 넣습니다. 부동액이 넘치지 않도록 채우는 동안 수위를 관찰하세요.

### (5) 두 번째 채우기를 완료합니다.

물 탱크의 수위가 내려갈 때까지 30초간 기다린 후 필요한 정수수를 부은 다음 물 탱크의 뚜껑을 닫습니다. 물이 넘치지 않도록 채우는 동안 수위를 관찰하세요.