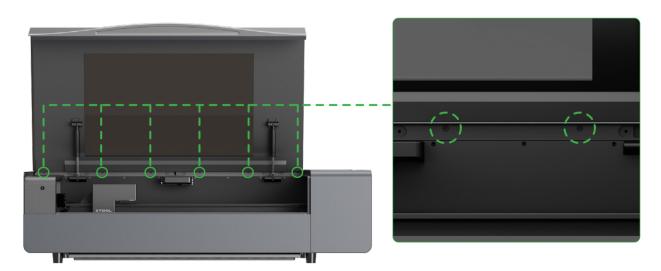

# 5 베이스 플레이트를 고정하는 나사를 풉니다

# **6** 거품과 아크릴 시트를 꺼내고 베이스 플레이트를 기계에 다시 놓습니다

# 7 베이스 플레이트를 고정하는 나사를 조입니다