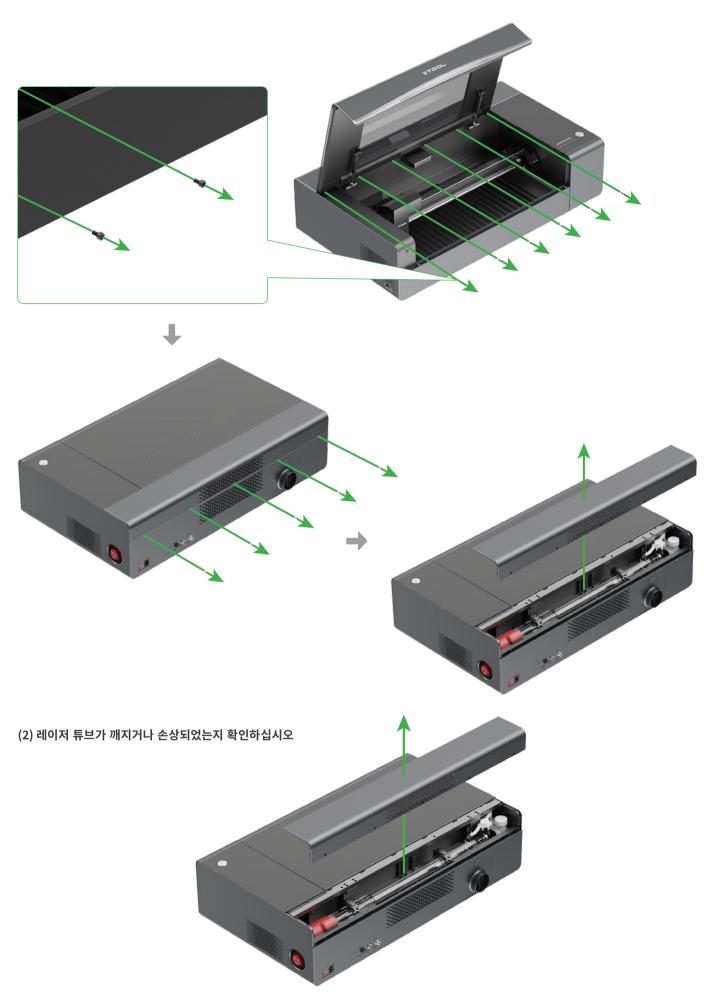

- 5 레이저 튜브를 확인하십시오. 깨지거나 손상되었다면, 기계를 사용하지 마시고 xTool의 애프터 서비스에 연락하십시오.
  - (1) 뒷 커버를 고정하는 나사를 풀고 제거하십시오