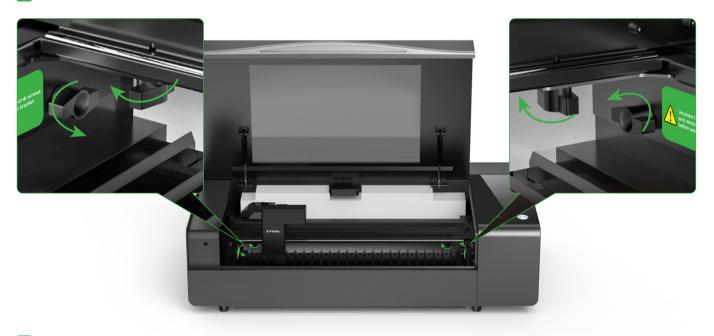

# ■ 무정을 열고 물건들을 꺼냅니다

2 키를 꺼내서 그 중 하나를 기기에 삽입합니다.

3 x축 가이드 레일의 왼쪽과 오른쪽 끝에 있는 엄지 나사와 브래킷을 제거합니다

4 x축 가이드 레일을 앞으로 움직이고 거품을 꺼냅니다

# 5 베이스 플레이트를 고정하는 나사를 풉니다

# **6** 거품과 아크릴 시트를 꺼내고 베이스 플레이트를 기계에 다시 놓습니다

# 7 베이스 플레이트를 고정하는 나사를 조입니다