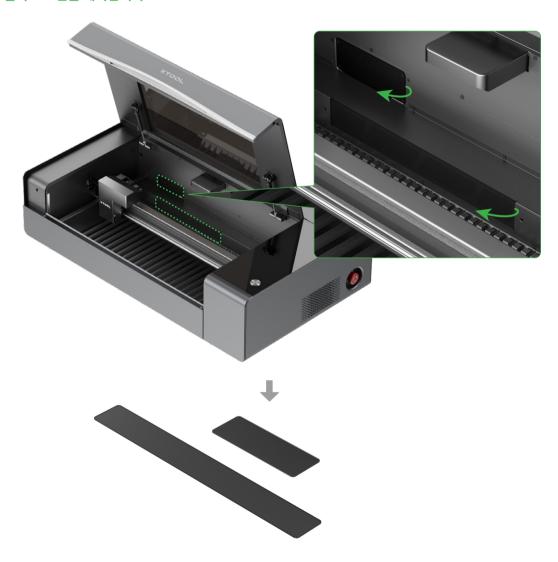

# 필터 스크린 청소

1 기계와 그에 연결된 모든 액세서리를 끕니다.

2 기계에서 필터 스크린을 제거합니다.

3 깨끗한 물이나 알코올로 촉촉하게 한 티슈 또는 면봉으로 필터 스크린을 청소합니다. 그런 다음 그것들을 기계에 다시 설치합니다.