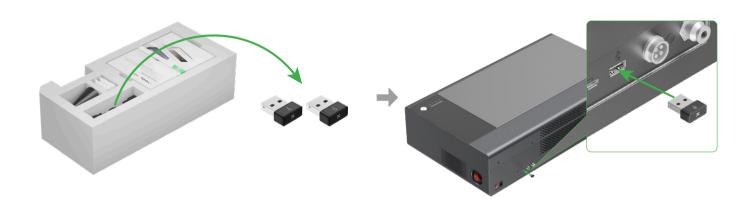

# ■ 무정을 열고 물건들을 꺼냅니다

2 키를 꺼내서 그 중 하나를 기기에 삽입합니다.

3 x축 가이드 레일의 왼쪽과 오른쪽 끝에 있는 엄지 나사와 브래킷을 제거합니다

4 x축 가이드 레일을 앞으로 움직이고 거품을 꺼냅니다