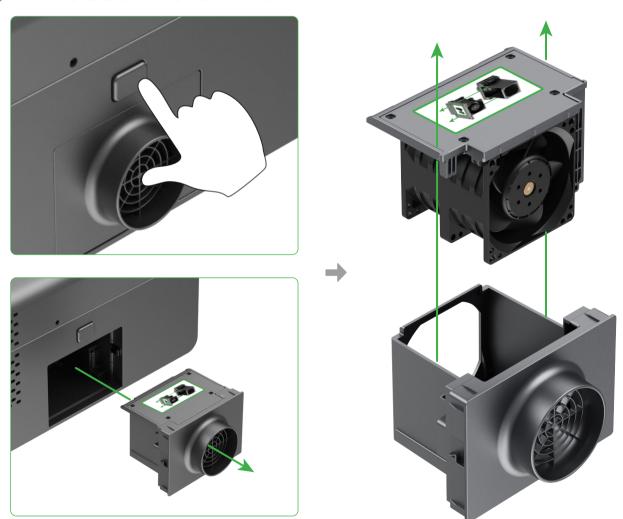

# 재료 핀을 사용하십시오

다른 세 개의 재료 핀을 같은 방식으로 부착하십시오.

■ 기계와 그에 연결된 모든 액세서리를 끕니다.

2 빠른 해제 버튼을 눌러 기계에서 팬을 제거합니다.

3 깨끗한 물이나 알코올로 촉촉하게 한 티슈 또는 면봉으로 팬 블레이드를 청소합니다. 그런 다음 팬을 기계에 다시 설치합니다.