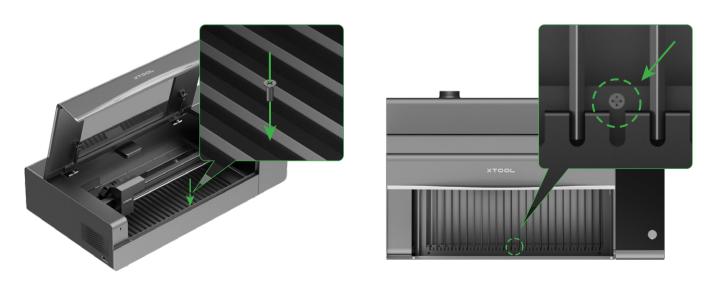

# 필터 스크린 청소

1 기계와 그에 연결된 모든 액세서리를 끕니다.

2 기계에서 필터 스크린을 제거합니다.

3 깨끗한 물이나 알코올로 촉촉하게 한 티슈 또는 면봉으로 필터 스크린을 청소합니다. 그런 다음 그것들을 기계에 다시 설치합니다.