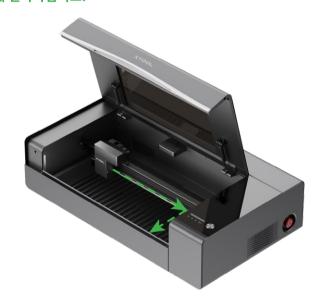

# ■ 무정을 열고 물건들을 꺼냅니다

2 키를 꺼내서 그 중 하나를 기기에 삽입합니다.

3 x축 가이드 레일의 왼쪽과 오른쪽 끝에 있는 엄지 나사와 브래킷을 제거합니다

4 x축 가이드 레일을 앞으로 움직이고 거품을 꺼냅니다