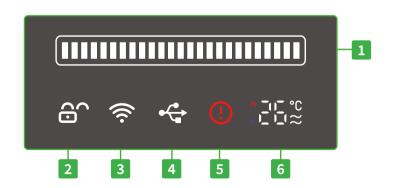

# 화면 표시 등 및 화면 숙지

| 활동표시등          | 화면                      | 장치                                                                                                                                                                  |
|----------------|-------------------------|---------------------------------------------------------------------------------------------------------------------------------------------------------------------|
| 백색점멸           | /                       | 시작                                                                                                                                                                  |
| 백색표시등          | 온도 및 뚜껑 잠금/해제 상태를 표시합니다 | 대기중 , 연결되지 않았음                                                                                                                                                      |
| 백색표시등          | 연결 모드 아이콘 표시            | 대기중, 연결 되어있음                                                                                                                                                        |
| 녹색 점멸          | /                       | 절전                                                                                                                                                                  |
| 파란색 점멸 후 상시 점등 | /                       | 작업 준비 완료                                                                                                                                                            |
| 파란색 상시 켜짐      | 진행 표시줄이 깜박이고 이동함        | 작업 수행                                                                                                                                                               |
| 파란색 상시 켜짐      | 진행 표시줄이 이동을 멈춤          | 작업 일시 중지                                                                                                                                                            |
| 녹색 점등          | /                       | 작업완료                                                                                                                                                                |
| 백색표시등          | /                       | 작업취소                                                                                                                                                                |
| 순자색            | /                       | 펌웨어 업데이트                                                                                                                                                            |
| 적색 불 켜짐        | 고장 표시기가 점등              | 이상발생                                                                                                                                                                |
| /              | H 또는 L이 켜짐              | 수온 알람<br>H: 온도가 너무 높음<br>L: 온도가 너무 낮음                                                                                                                               |
| 파란색 점멸         | /                       | 이미지 인식또는 교정                                                                                                                                                         |
| 적색 불 켜짐        | /                       | 교정 또는 인식에 실패했습니다.뚜껑을 열고 닫거나<br>XCS로 대기상태로 되돌려 주세요.                                                                                                                  |
| 황색 계속 켜짐       | /                       | AP 네트워크 설정을 기다리는 중입니다.<br>xTool P2S 버튼을 5초간 길게 누르면 AP 네트워크<br>설정을 시작합니다.2분 이내에 네트워크가 설정되지 않을<br>경우 디바이스는 스탠바이 상태로 돌아갑니다.<br>AP 핫스팟명: XTOOL-P2S-MAC 주소의 마지막6자리<br>숫자 |

주의사항: "/"는 상태에 변화가 없음을 나타냅니다.

- **1.** 진행 표시줄
- 2. 뚜겅 잠금 /잠금해제

잠겨 있을 때 무리하게 뚜껑을 열지 마십시오.뚜껑을 열 필요가 있는 경우는, xTool P2S 버튼버튼을 누른 후 잠금을 해제해 주세요.

- 3. 와이파이를 통한 연결
- 4. USB 케이블로 연결
- 5. 예외적인 경우가 발생합니다
- 6. 수온

온도가 너무 높음 온도가 너무 낮음