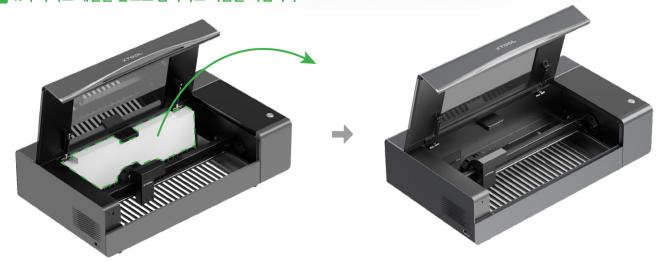

# ■ 무정을 열고 물건들을 꺼냅니다

2 키를 꺼내서 그 중 하나를 기기에 삽입합니다.

3 x축 가이드 레일의 왼쪽과 오른쪽 끝에 있는 엄지 나사와 브래킷을 제거합니다

4 x축 가이드 레일을 앞으로 움직이고 거품을 꺼냅니다

# 5 베이스 플레이트를 고정하는 나사를 풉니다

# **6** 거품과 아크릴 시트를 꺼내고 베이스 플레이트를 기계에 다시 놓습니다

# 7 베이스 플레이트를 고정하는 나사를 조입니다