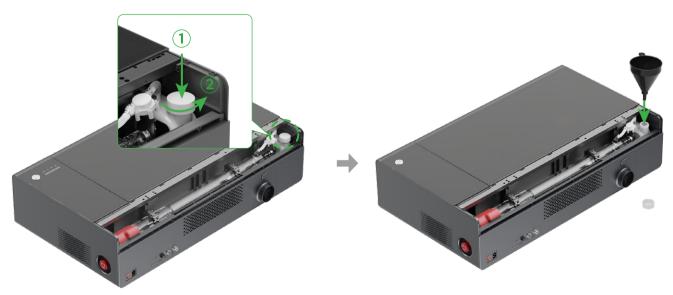

-------|-------------------------------------------------------------|---------|---------|---------|
| 최저 기온(℃)      | <u>⊖±</u> (%)                                               | 부동액(ml) | 정제수(ml) | 정제수(ml) |
| -10 ≤ T ≤ 0   | 20                                                          | 280     | 820     | 300     |
| -20 ≤ T ≤ -10 | 35                                                          | 490     | 610     | 300     |
| -30 ≤ T ≤ -20 | 45                                                          | 630     | 470     | 300     |
| -40 ≤ T ≤ -30 | 50                                                          | 700     | 400     | 300     |
| -50 ≤ T ≤ -40 | 60                                                          | 840     | 260     | 300     |

### (2) 물 탱크의 뚜껑을 열고 깔때기를 구멍에 삽입합니다.



### (3) 첫 번째 충전을 완료합니다.

필요한 양의 부동액을 물 탱크에 붓고 필요한 정제수를 천천히 부어 넣습니다. 부동액이 넘치지 않도록 채우는 동안 수위를 관찰하세요.



### (4) 기기를 전원 공급 장치에 연결하고 전원을 켭니다.



### (5) 두 번째 채우기를 완료합니다.

물 탱크의 수위가 내려갈 때까지 30초간 기다린 후 필요한 정수수를 부은 다음 물 탱크의 뚜껑을 닫습니다. 물이 넘치지 않도록 채우는 동안 수위를 관찰하세요.



# (6) 후면 커버를 다시 머신에 장착하고 나사를 조입니다.



### 7 연기 배기관을 설치합니다.



# xTool P2S 사용

XCS(xTool Creative Space)를 다운로드, 설치합니다



XCS 소프트웨어를 사용하여 xTool P2S를 운영하는 방법에 대한 세부 정보는 QR 코드를 스캔하거나 https://support.xtool.com/product/4를 방문하십시오.



https://support.xtool.com/product/4

# 화면 표시 등 및 화면 숙지

| 활동표시등          | 화면                      | 장치                                                                                                                                                                  |
|----------------|-------------------------|-