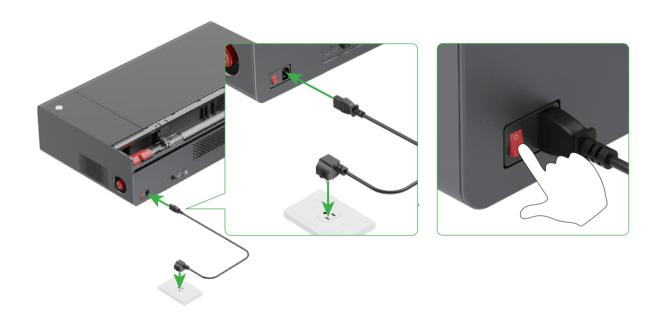

| 부동액(ml) | 정제수(ml) | 정제수(ml) |
| -10 ≤ T ≤ 0   | 20                                                          | 280     | 820     | 300     |
| -20 ≤ T ≤ -10 | 35                                                          | 490     | 610     | 300     |
| -30 ≤ T ≤ -20 | 45                                                          | 630     | 470     | 300     |
| -40 ≤ T ≤ -30 | 50                                                          | 700     | 400     | 300     |
| -50 ≤ T ≤ -40 | 60                                                          | 840     | 260     | 300     |

### (2) 물 탱크의 뚜껑을 열고 깔때기를 구멍에 삽입합니다.



### (3) 첫 번째 충전을 완료합니다.

필요한 양의 부동액을 물 탱크에 붓고 필요한 정제수를 천천히 부어 넣습니다. 부동액이 넘치지 않도록 채우는 동안 수위를 관찰하세요.



### (4) 기기를 전원 공급 장치에 연결하고 전원을 켭니다.



### (5) 두 번째 채우기를 완료합니다.

물 탱크의 수위가 내려갈 때까지 30초간 기다린 후 필요한 정수수를 부은 다음 물 탱크의 뚜껑을 닫습니다. 물이 넘치지 않도록 채우는 동안 수위를 관찰하세요.



# (6) 후면 커버를 다시 머신에 장착하고 나사를 조입니다.



### 7 연기 배기관을 설치합니다.



# xTool P2S 사용

XCS(xTool Creative Space)를 다운로드, 설치합니다



XCS 소프트웨어를 사용하여 xTool P2S를 운영하는 방법에 대한 세부 정보는 QR 코드를 스캔하거나 https://support.xtool.com/product/4를 방문하십시오.



https://support.xtool.com/product/4

# 화면 표시 등 및 화면 숙지

| 활동표시등          | 화면                      | 장치                                                                                                                                                                  |
|----------------|-------------------------|----------------------------------------------------------------------------------------------------------------------------------------------