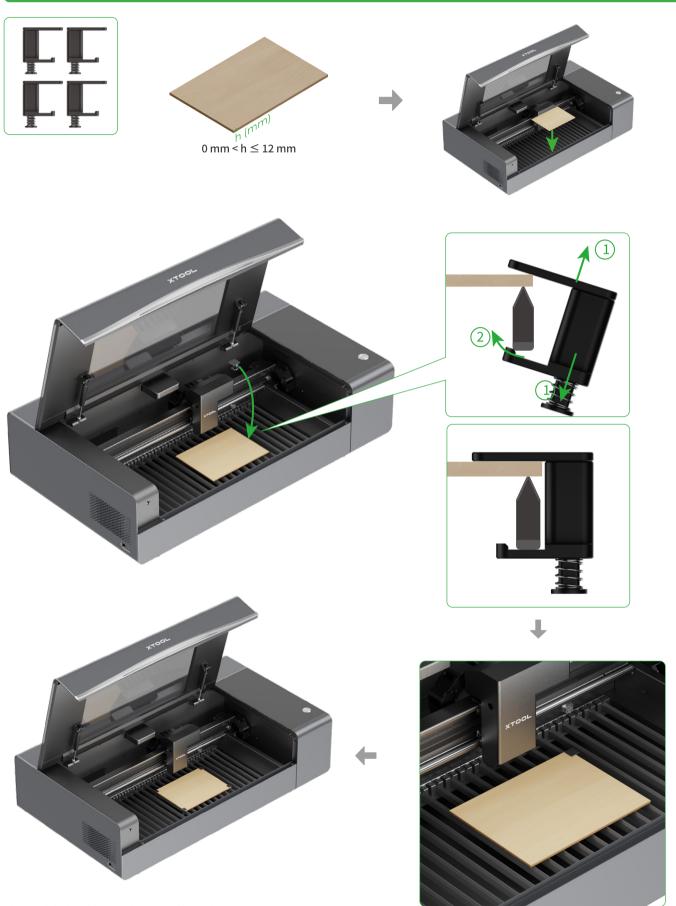

# 재료 핀을 사용하십시오

다른 세 개의 재료 핀을 같은 방식으로 부착하십시오.

■ 기계와 그에 연결된 모든 액세서리를 끕니다.

2 빠른 해제 버튼을 눌러 기계에서 팬을 제거합니다.

3 깨끗한 물이나 알코올로 촉촉하게 한 티슈 또는 면봉으로 팬 블레이드를 청소합니다. 그런 다음 팬을 기계에 다시 설치합니다.