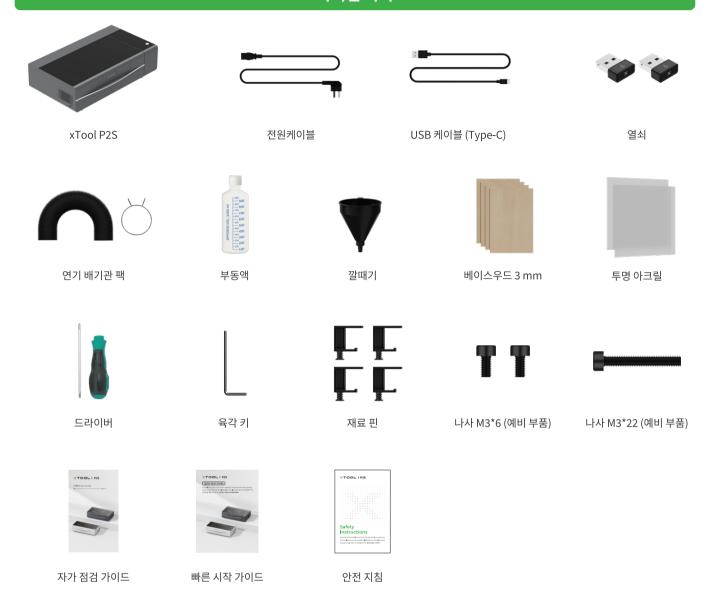

# XTOOL | P2S

빠른 시작 가이드





xTool P2S은 두 가지 색상 옵션을 제공합니다. 이 사용 설명서에서는 검은색 버전을 그림으로 사용합니다.

| 아이템 목록 ----------- 01                |
|--------------------------------------|
| 상자를 열고 모든 항목을 꺼냅니다                   |
| xTool P2S를 만나보세요-                    |
| 준비 사항 – – – – – – – – – – – – 05     |
| xTool P2S 사용 ------------ 11         |
| 화면 표시 등 및 화면 숙지 – – – – – – – – – 12 |
| 재료 핀을 사용하십시오                         |
| 팬 청소------------ <b>14</b>           |
| 필터 스크린 청소 ------------- 15           |

# 아이템 목록



# 상자를 열고 모든 항목을 꺼냅니다

# ■ 무정을 열고 물건들을 꺼냅니다

2 키를 꺼내서 그 중 하나를 기기에 삽입합니다.



3 x축 가이드 레일의 왼쪽과 오른쪽 끝에 있는 엄지 나사와 브래킷을 제거합니다



4 x축 가이드 레일을 앞으로 움직이고 거품을 꺼냅니다



# 5 베이스 플레이트를 고정하는 나사를 풉니다



# **6** 거품과 아크릴 시트를 꺼내고 베이스 플레이트를 기계에 다시 놓습니다



# 7 베이스 플레이트를 고정하는 나사를 조입니다



# xTool P2S를 만나보세요





# 준비 사항

지시가 있을 때까지 기계를 전원 공급 장치에 연결하지 마십시오.

1 기계의 케이싱을 확인하십시오. 심각하게 손상된 경우 기계를 사용하지 마시고 xTool의 판매 후 서비스에 연락하십시오.



2 스티커를 제거하고 비상 정지 스위치를 돌려 리셋하십시오.



**3** 접근 제어 키를 확인하십시오. 제자리에 삽입되었는지 확인하십시오.





4 레이저 모듈을 수동으로 이동하여 제대로 움직일 수 있는지 확인합니다. 움직이지 않는다면, 기계를 사용하지 마시고 xTool의 애프터 서비스에 연락하십시오.



- 5 레이저 튜브를 확인하십시오. 깨지거나 손상되었다면, 기계를 사용하지 마시고 xTool의 애프터 서비스에 연락하십시오.
  - (1) 뒷 커버를 고정하는 나사를 풀고 제거하십시오





### 6 물 탱크에 부동액을 채워 넣습니다.





정제수를 측정하기 위해 계량 컵을 준비해야 합니다.



집에서 계량 컵을 찾을 수 없다면, 남은 부동액을 다른 용기에 보관하고 부