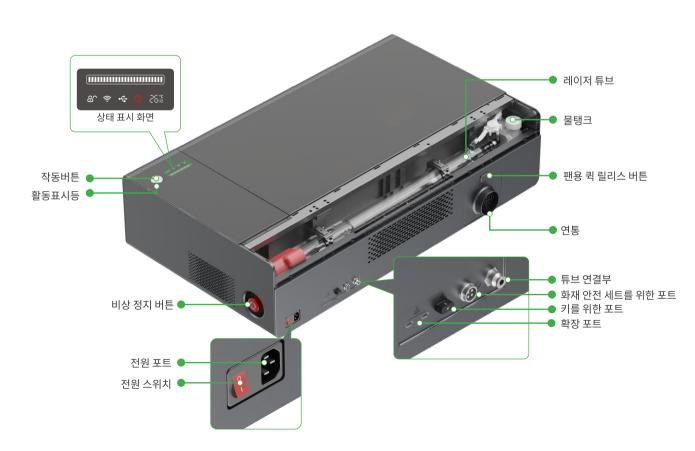

- 5 레이저 튜브를 확인하십시오. 깨지거나 손상되었다면, 기계를 사용하지 마시고 xTool의 애프터 서비스에 연락하십시오.
  - (1) 뒷 커버를 고정하는 나사를 풀고 제거하십시오

### 6 물 탱크에 부동액을 채워 넣습니다.

정제수를 측정하기 위해 계량 컵을 준비해야 합니다.

집에서 계량 컵을 찾을 수 없다면, 남은 부동액을 다른 용기에 보관하고 부동액 병을 사용하여 정체수를 측정할 수 있습니다.

- 먼저, 귀하의 지역에서 연간 최저 온도에 따라 사용할 부동액의 양을 결정합니다.
- 부동액을 준비할 때는 정제수를 사용하십시오. 수돗물에는 불순물과 표백제가 포함되어 있어, 거품이 너무 많이 생겨 레이저 튜브의 작동을 방해하고 레이저 튜브를 손상시킬 수 있습니다.
- 물 탱크를 두 번 채워야 합니다. 물 탱크를 채우는 단계를 엄격히 따르고, 권장되는 부동액의 양을 사용하여 넘치지 않도록 주의하십시오.

# (6) 후면 커버를 다시 머신에 장착하고 나사를 조입니다.

### 7 연기 배기관을 설치합니다.