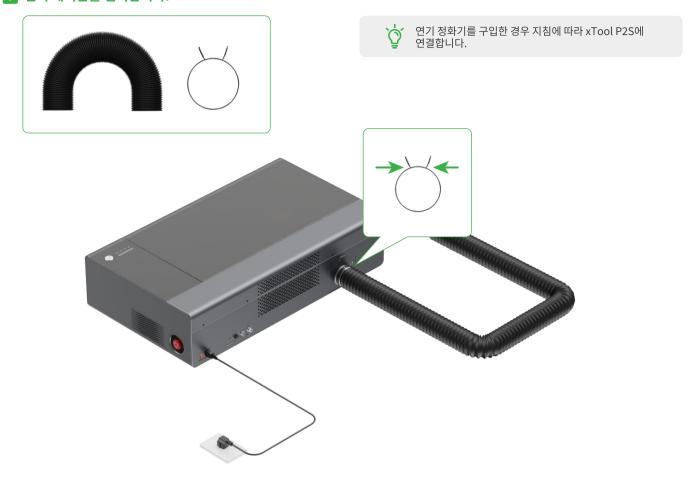

| -20 ≤ T ≤ -10 | 35                                                          | 490     | 610     | 300     |
| -30 ≤ T ≤ -20 | 45                                                          | 630     | 470     | 300     |
| -40 ≤ T ≤ -30 | 50                                                          | 700     | 400     | 300     |
| -50 ≤ T ≤ -40 | 60                                                          | 840     | 260     | 300     |

### (2) 물 탱크의 뚜껑을 열고 깔때기를 구멍에 삽입합니다.



### (3) 첫 번째 충전을 완료합니다.

필요한 양의 부동액을 물 탱크에 붓고 필요한 정제수를 천천히 부어 넣습니다. 부동액이 넘치지 않도록 채우는 동안 수위를 관찰하세요.



### (4) 기기를 전원 공급 장치에 연결하고 전원을 켭니다.



### (5) 두 번째 채우기를 완료합니다.

물 탱크의 수위가 내려갈 때까지 30초간 기다린 후 필요한 정수수를 부은 다음 물 탱크의 뚜껑을 닫습니다. 물이 넘치지 않도록 채우는 동안 수위를 관찰하세요.



# (6) 후면 커버를 다시 머신에 장착하고 나사를 조입니다.



### 7 연기 배기관을 설치합니다.



# xTool P2S 사용

XCS(xTool Creative Space)를 다운로드, 설치합니다



XCS 소프트웨어를 사용하여 xTool P2S를 운영하는 방법에 대한 세부 정보는 QR 코드를 스캔하거나 https://support.xtool.com/product/4를 방문하십시오.



https://support.xtool.com/product/4

# 화면 표시 등 및 화면 숙지

| 활동표시등          | 화면                      | 장치                                                                                                                                                                  |
|----------------|-------------------------|---------------------------------------------------------------------------------------------------------------------------------------------------------------------|
| 백색점멸           | /                       | 시작