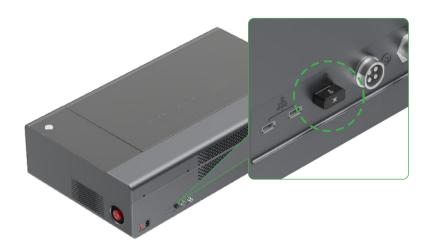

|
| xTool P2S를 만나보세요-                    |
| 준비 사항 – – – – – – – – – – – – 05     |
| xTool P2S 사용 ------------ 11         |
| 화면 표시 등 및 화면 숙지 – – – – – – – – – 12 |
| 재료 핀을 사용하십시오                         |
| 팬 청소------------ <b>14</b>           |
| 필터 스크린 청소 ------------- 15           |

# 아이템 목록



# 상자를 열고 모든 항목을 꺼냅니다

# ■ 무정을 열고 물건들을 꺼냅니다

2 키를 꺼내서 그 중 하나를 기기에 삽입합니다.



3 x축 가이드 레일의 왼쪽과 오른쪽 끝에 있는 엄지 나사와 브래킷을 제거합니다



4 x축 가이드 레일을 앞으로 움직이고 거품을 꺼냅니다



# 5 베이스 플레이트를 고정하는 나사를 풉니다



# **6** 거품과 아크릴 시트를 꺼내고 베이스 플레이트를 기계에 다시 놓습니다



# 7 베이스 플레이트를 고정하는 나사를 조입니다



# xTool P2S를 만나보세요





# 준비 사항

지시가 있을 때까지 기계를 전원 공급 장치에 연결하지 마십시오.

1 기계의 케이싱을 확인하십시오. 심각하게 손상된 경우 기계를 사용하지 마시고 xTool의 판매 후 서비스에 연락하십시오.



2 스티커를 제거하고 비상 정지 스위치를 돌려 리셋하십시오.



**3** 접근 제어 키를 확인하십시오. 제자리에 삽입되었는지 확인하십시오.





4 레이저 모듈을 수동으로 이동하여 제대로 움직일 수 있는지 확인합니다. 움직이지 않는다면, 기계를 사용하지 마시고 xTool의 애프터 서비스에 연락하십시오.



- 5 레이저 튜브를 확인하십시오. 깨지거나 손상되었다면, 기계를 사용하지 마시고 xTool의 애프터 서비스에 연락하십시오.
  - (1) 뒷 커버를 고정하는 나사를 풀고 제거하십시오





### 6 물 탱크에 부동액을 채워 넣습니다.





정제수를 측정하기 위해 계량 컵을 준비해야 합니다.



집에서 계량 컵을 찾을 수 없다면, 남은 부동액을 다른 용기에 보관하고 부동액 병을 사용하여 정체수를 측정할 수 있습니다.





- 먼저, 귀하의 지역에서 연간 최저 온도에 따라 사용할 부동액의 양을 결정합니다.
- 부동액을 준비할 때는 정제수를 사용하십시오. 수돗물에는 불순물과 표백제가 포함되어 있어, 거품이 너무 많이 생겨 레이저 튜브의 작동을 방해하고 레이저 튜브를 손상시킬 수 있습니다.
- 물 탱크를 두 번 채워야 합니다. 물 탱크를 채우는 단계를 엄격히 따르고, 권장되는 부동액의 양을 사용하여 넘치지 않도록 주의하십시오.

### (1) 사용할 부동액 및 정제수의 양을 결정합니다

■ 해당 지역의 연간 최저 기온이 0°C 이상인 경우

| 해당 지역의 연간 농도(%) |       | 첫 번째 충전 |         | 두 번째 충전 |
|-----------------|-------|---------|---------|---------|
| 최저 기온(°C)       | 5王(物) | 부동액(ml) | 정제수(ml) | 정제