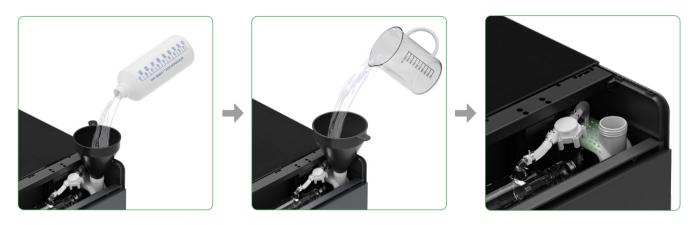

### (3) 첫 번째 충전을 완료합니다.

필요한 양의 부동액을 물 탱크에 붓고 필요한 정제수를 천천히 부어 넣습니다. 부동액이 넘치지 않도록 채우는 동안 수위를 관찰하세요.

### (5) 두 번째 채우기를 완료합니다.

물 탱크의 수위가 내려갈 때까지 30초간 기다린 후 필요한 정수수를 부은 다음 물 탱크의 뚜껑을 닫습니다. 물이 넘치지 않도록 채우는 동안 수위를 관찰하세요.