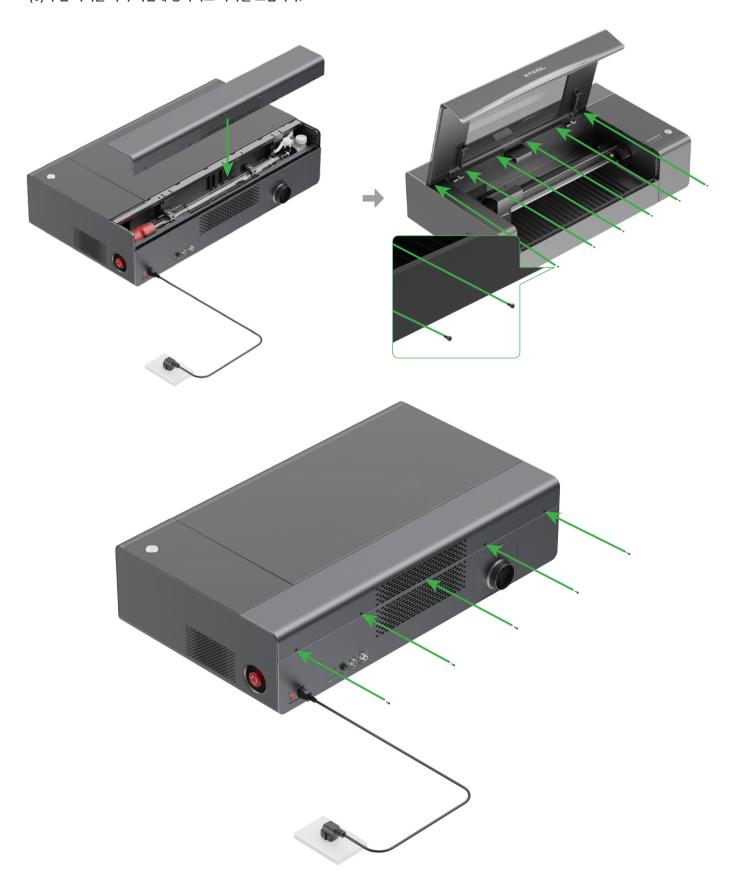

- 5 레이저 튜브를 확인하십시오. 깨지거나 손상되었다면, 기계를 사용하지 마시고 xTool의 애프터 서비스에 연락하십시오.
  - (1) 뒷 커버를 고정하는 나사를 풀고 제거하십시오

# (6) 후면 커버를 다시 머신에 장착하고 나사를 조입니다.