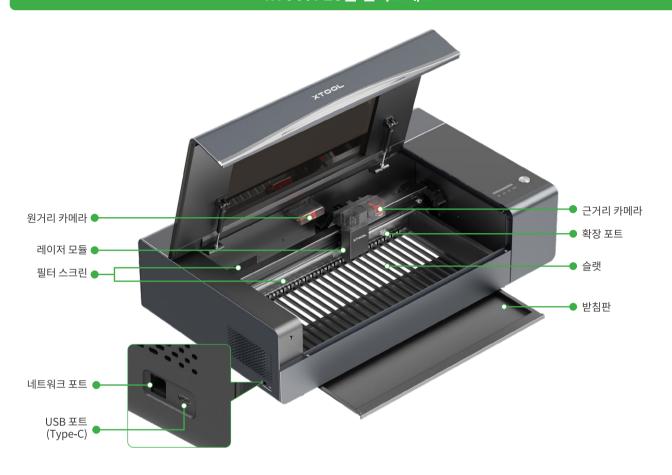

TOOL | P2S

빠른 시작 가이드





xTool P2S은 두 가지 색상 옵션을 제공합니다. 이 사용 설명서에서는 검은색 버전을 그림으로 사용합니다.

| 아이템 목록 ----------- 01                |
|--------------------------------------|
| 상자를 열고 모든 항목을 꺼냅니다                   |
| xTool P2S를 만나보세요-                    |
| 준비 사항 – – – – – – – – – – – – 05     |
| xTool P2S 사용 ------------ 11         |
| 화면 표시 등 및 화면 숙지 – – – – – – – – – 12 |
| 재료 핀을 사용하십시오                         |
| 팬 청소------------ <b>14</b>           |
| 필터 스크린 청소 ------------- 15           |

# 아이템 목록



# 상자를 열고 모든 항목을 꺼냅니다

# ■ 무정을 열고 물건들을 꺼냅니다

2 키를 꺼내서 그 중 하나를 기기에 삽입합니다.



3 x축 가이드 레일의 왼쪽과 오른쪽 끝에 있는 엄지 나사와 브래킷을 제거합니다



4 x축 가이드 레일을 앞으로 움직이고 거품을 꺼냅니다



# 5 베이스 플레이트를 고정하는 나사를 풉니다



# **6** 거품과 아크릴 시트를 꺼내고 베이스 플레이트를 기계에 다시 놓습니다



# 7 베이스 플레이트를 고정하는 나사를 조입니다



# xTool P2S를 만나보세요





# 준비 사항

지시가 있을 때까지 기계를 전원 공급 장치에 연결하지 마십시오.

1 기계의 케이싱을 확인하십시오. 심각하게 손상된 경우 기계를 사용하지 마시고 xTool의 판매 후 서비스에 연락하십시오.



2 스티커를 제거하고 비상 정지 스위치를 돌려 리셋하십시오.



**3** 접근 제어 키를 확인하십시오. 제자리에 삽입되었는지 확인하십시오.





4 레이저 모듈을 수동으로 이동하여 제대로 움직일 수 있는지 확인합니다. 움직이지 않는다면, 기계를 사용하지 마시고 xTool의 애프터 서비스에 연락하십시오.



- 5 레이저 튜브를 확인하십시오. 깨지거나 손상되었다면, 기계를 사용하지 마시고 xTool의 애프터 서비스에 연락하십시오.
  - (1) 뒷 커버를 고정하는 나사를 풀고 제거하십시오





### 6 물 탱크에 부동액을 채워 넣습니다.





정제수를 측정하기 위해 계량 컵을 준비해야 합니다.



집에서 계량 컵을 찾을 수 없다면, 남은 부동액을 다른 용기에 보관하고 부동액 병을 사용하여 정체수를 측정할 수 있습니다.





- 먼저, 귀하의 지역에서 연간 최저 온도에 따라 사용할 부동액의 양을 결정합니다.
- 부동액을 준비할 때는 정제수를 사용하십시오. 수돗물에는 불순물과 표백제가 포함되어 있어, 거품이 너무 많이 생겨 레이저 튜브의 작동을 방해하고 레이저 튜브를 손상시킬 수 있습니다.
- 물 탱크를 두 번 채워야 합니다. 물 탱크를 채우는 단계를 엄격히 따르고, 권장되는 부동액의 양을 사용하여 넘치지 않도록 주의하십시오.

### (1) 사용할 부동액 및 정제수의 양을 결