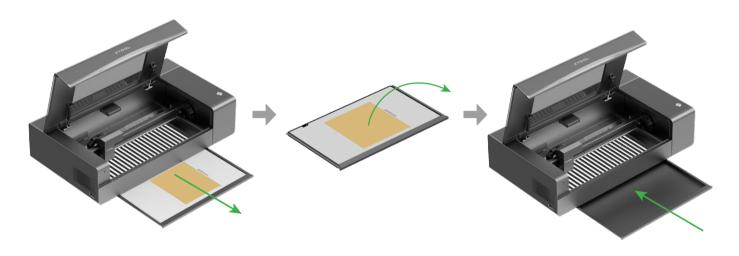

# 재료 핀을 사용하십시오

다른 세 개의 재료 핀을 같은 방식으로 부착하십시오.

■ 기계와 그에 연결된 모든 액세서리를 끕니다.

2 빠른 해제 버튼을 눌러 기계에서 팬을 제거합니다.

3 깨끗한 물이나 알코올로 촉촉하게 한 티슈 또는 면봉으로 팬 블레이드를 청소합니다. 그런 다음 팬을 기계에 다시 설치합니다.