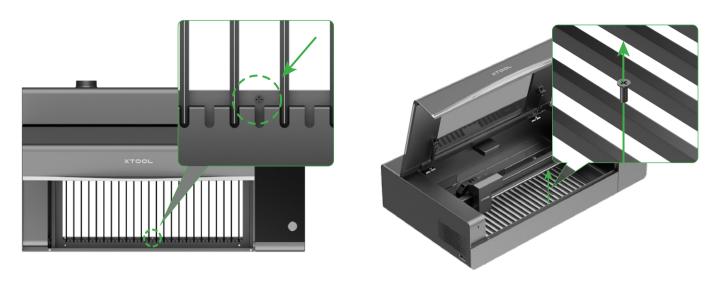

# 재료 핀을 사용하십시오

다른 세 개의 재료 핀을 같은 방식으로 부착하십시오.

■ 기계와 그에 연결된 모든 액세서리를 끕니다.

2 빠른 해제 버튼을 눌러 기계에서 팬을 제거합니다.

3 깨끗한 물이나 알코올로 촉촉하게 한 티슈 또는 면봉으로 팬 블레이드를 청소합니다. 그런 다음 팬을 기계에 다시 설치합니다.

# 필터 스크린 청소

1 기계와 그에 연결된 모든 액세서리를 끕니다.

2 기계에서 필터 스크린을 제거합니다.

3 깨끗한 물이나 알코올로 촉촉하게 한 티슈 또는 면봉으로 필터 스크린을 청소합니다. 그런 다음 그것들을 기계에 다시 설치합니다.