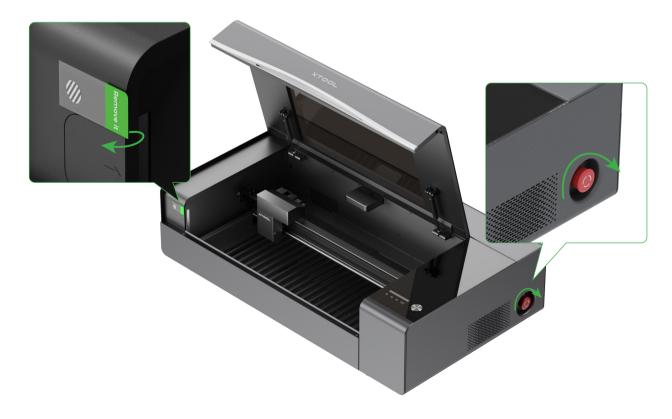

# 준비 사항

지시가 있을 때까지 기계를 전원 공급 장치에 연결하지 마십시오.

1 기계의 케이싱을 확인하십시오. 심각하게 손상된 경우 기계를 사용하지 마시고 xTool의 판매 후 서비스에 연락하십시오.

2 스티커를 제거하고 비상 정지 스위치를 돌려 리셋하십시오.

**3** 접근 제어 키를 확인하십시오. 제자리에 삽입되었는지 확인하십시오.

4 레이저 모듈을 수동으로 이동하여 제대로 움직일 수 있는지 확인합니다. 움직이지 않는다면, 기계를 사용하지 마시고 xTool의 애프터 서비스에 연락하십시오.